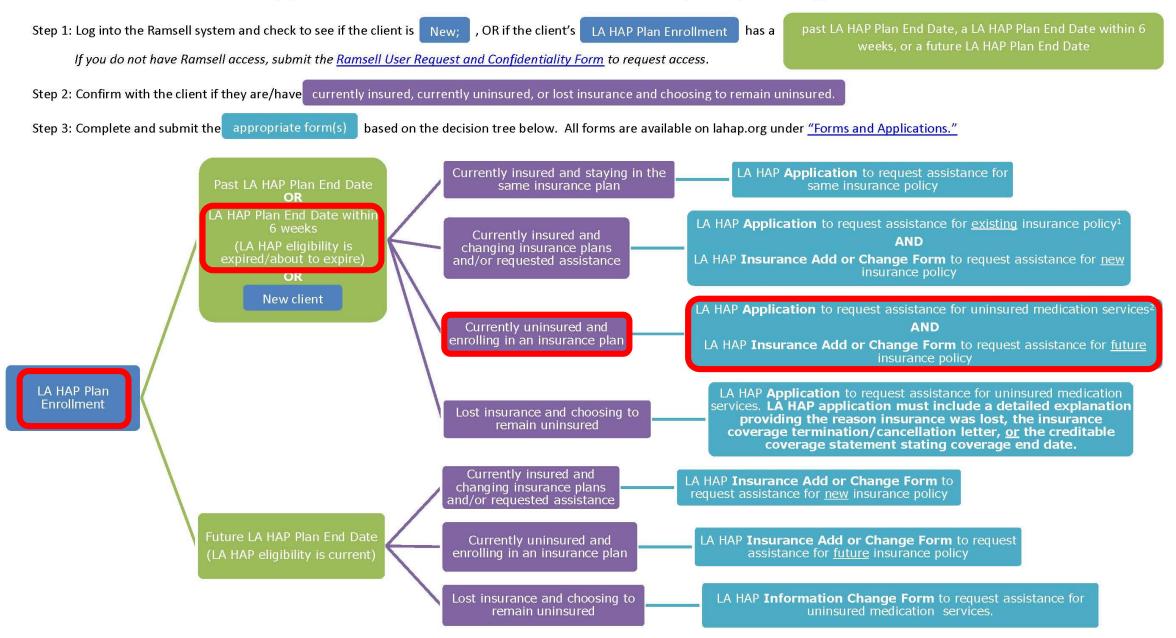

# Which forms to fill out during application/recertification

 $\rightarrow$  If the **insurance status hasn't changed**, fill out the LA HAP application only.

→For clients who are **without insurance but about to enroll in an insurance plan**, fill out the <u>LA HAP application</u> for uninsured services **and** the <u>Insurance Add/ Change form</u> for the new insurance plan.

→For clients that have insurance but are about to enroll in a different insurance plan, fill out the <u>LA HAP application</u> with existing insurance plan and the <u>Insurance Add/Change form</u> for the new insurance plan.

#### Form(s) to submit to LA HAP when a client enrolls in, loses, or changes their insurance

<sup>1</sup> LA HAP application is completed to request assistance for the existing insurance policy which will be needed until the new insurance policy is active. <sup>2</sup> LA HAP application is completed to request assistance for uninsured medication services which will be needed until the future insurance policy is active.